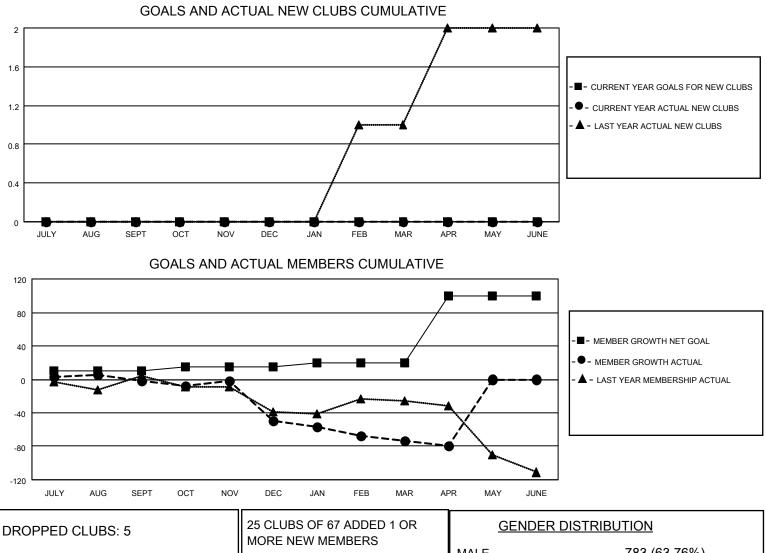

## MONTHLY MEMBERSHIP PROGRESS REPORT

## LOCATION NEW ZEALAND

District 202 K

Results as of: 4/30/2022

| Clubs                 |               |           |               | Members               |                        |                         |                                                    |
|-----------------------|---------------|-----------|---------------|-----------------------|------------------------|-------------------------|----------------------------------------------------|
| RESULTS FOR 2021-2022 |               |           |               | RESULTS FOR 2021-2022 |                        |                         |                                                    |
| QUARTER               | NEW CLUB GOAL | NEW CLUBS | DROPPED CLUBS | QUARTER               | BER GROWTH NET<br>GOAL | MEMBER GROWTH<br>ACTUAL | DROPPED<br>MEMBERS ACTUAL<br>(including transfers) |
| JULY/AUG/SEPT         | 0             | 0         | 1             | JULY/AUG/SEPT         | 10                     | 27                      | 20                                                 |
| OCT/NOV/DEC           | 0             | 0         | 1             | OCT/NOV/DEC           | 5                      | 28                      | 68                                                 |
| JAN/FEB/MAR           | 0             | 0         | 3             | JAN/FEB/MAR           | 5                      | 13                      | 31                                                 |
| APR/MAY/JUNE          | 0             | 0         | 0             | APR/MAY/JUNE          | 80                     | 9                       | 15                                                 |

| DROPPED CLUBS: 5        |          | MORE NEW MEMBERS                             | MALE 783 (63.76%)         |                           |
|-------------------------|----------|----------------------------------------------|---------------------------|---------------------------|
| DROPPED MEMBERS         |          |                                              | FEMALE<br>NON BINARY      | 445 (36.24%)<br>0 (0.00%) |
| DECEASED                | 15       |                                              | PREFER NOT TO ANSWER      | 0 (0.00%)                 |
| CLUB CANCELLED<br>OTHER | 4<br>115 | CLICK HERE FOR CUMULATIVE<br>MEMBERSHIP DATA | TOTAL FAMILY UNIT MEMBERS | s 199                     |
| TOTAL                   | 134      |                                              | FAMILY MEMBERS PAYING HAI | FDUES 101                 |
|                         |          | ]                                            |                           |                           |